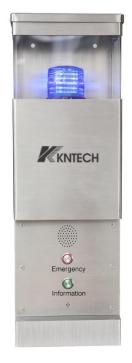

### DESCRIPTION

- 1. Metal body, solid and temperature bearable
- 2. Handset free
- 3. Heavy duty Vandal resistant button, One button emergency call, with auto hang-up function
- 4. With or without keypad optional
- 5. Lightning protection standard to ITU-T K21
- 6. Waterproof grade about IP66
- 7. Body with grounding connection protection
- 8. Support hotline call, self stop if the other side hang up
- 9. Built-in loud speaker, noise canceling microphone
- 10. AC 110v-220v powered or POE
- 11. The design is super thin and smart. Embed style and hanging style can be chosen
- 12. Time out function optional
- 13. Stainless steel , If the qty over 100pcs can be To customer specification
- 14. Incoming call and outgoing call lamp indicator
- 15. Small lamp is on at night and off during daytime
- 16. ETS Mushroom Button is integrated (with key protection to be activated)