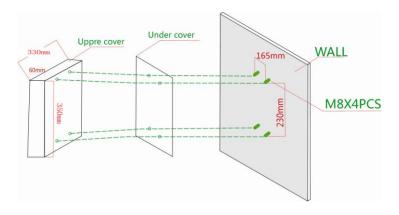

adle when call is finished.

⇒ Dial:

Pick-up the handset, then to push one of the call buttons.

⇒ Store numbers:

Connect phone line, move jumper on the PCB from 1 to on, Pick-up the handset ,input numbers, then press any key of s1-s3 as address of your stored number, Put the handset back in the cradle, move jumper on the PCB from on to 1. close phone case.

2 3 5 6

8 9

S2.

S3

#### 2. TECHNICAL SPECIFICATION

- 1. Applicable for various types of SPC exchange and dispatching exchange system with feeding voltage of 45-60V.
- 2. Ambient temperature:-30°C~75°C Relative humidity:10%~95% Atmospheric pressure: 86~106Kpa Circumstance noise:≤ 60dB (A)
- 3. Sound level of ringing: ≥85dB (A).
- 4. The distance between telephone to PABX Maximum:7KM
- 5. Phone line powered

### 3. Installation:



Unit size: 350\*330\*60 (mm)

Unit N.W.: 5.5KG

# Our company's products are performance in below listed project:

| Project name                    | Country      |
|---------------------------------|--------------|
| HongKong High-speed railway     | HongKong     |
| Highway Projects                | Austria      |
| Haramain High Speed Railway     | Saudi Arabia |
| Lusail Transit System Project   | Dubai        |
| Northern Link NL 66 Project     | UK           |
| Tunis RFR Project               | Tunis        |
| Bangalore Metro                 | India        |
| Delhi International Airport     | India        |
| Railway tunnel                  | Malaysia     |
| Apion Kleus(highway and tunnel) | Greece       |
| New motor way E65 and E65       | Greece       |
| New highway Projec