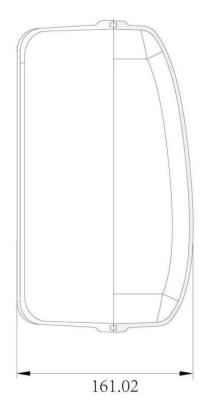

Housing: construction robust aluminium alley die-cast body

Unit size: 278X349X161MM

Weight: 10.65kg(not include speaker and light)

**Environment conditions:** 

Ambient temperature: -20 °C to 55 °C. Relative humidity:10%~95%