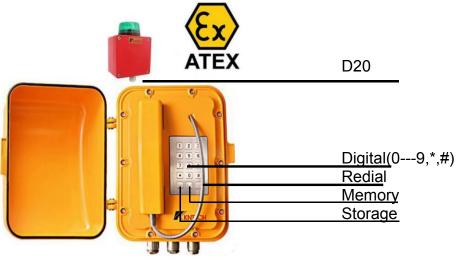

### DESCRIPTION

- 1. Robust aluminium alloy die-cast body, Vandal & tamper-resistant hardware
- 2. Waterproof rating IP66 dust proof.
- 3. Full keypad with memory, dialling 10 groups of numbers stored in the memory
- 4. Magnetic reed hook-switch.
- 5. Heavy Duty handset with hearing Aid compatible receiver, Noise cancelingmicrophone.
- 6. Handset with industrial strong curly cord.
- 7. Stainless Steel keypad keep waterproof and dusty proof.
- 8. Built-in 80hm 0.5W with flash light, Support Explosion proof horn 80hm 5-30W connection.
- 9. Door cover: orient automatically and good self closing, convenient for use.
- 10. Temperature range from -20 degree to +55 degree.
- 11. Powder coated in UV stabilized polyester finish.
- 12. Application: Hazardous dust and gas atmospheres, petrochemical industry, Tunnel, metro, railway, LRT, speedway, marine, ship, offshore, mine, power plant, bridge etc.

# **USER PROGRAMMING**

pick up the Handset, press the keyboard storage key+address key(digital 0 --- 9)+phone number+storage key, and then hang up.

# THE TELEPHONE LAYOUT