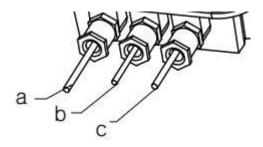

#### INTERFACE CONNECTION SCHEMATIC DIAGRAM

a: AC power cord (option: 3-core wire)

b: Telephone Line

a : Headset and D20 ringtone  $8\Omega$  0.5W and LED DC5V/0.75W and explosion proof horn connection cable(option:8-core wire)