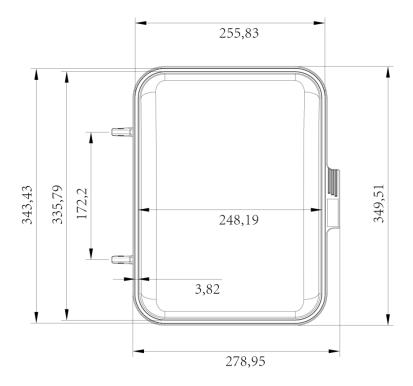

Housing: construction robust aluminium alley die-cast body

Unit size: 278X349X161MM

Weight: 10.65kg(not include speaker and light)

**Environment conditions:** 

Ambient temperature: -20 °C to 55 °C. Relative humidity:10%~95%