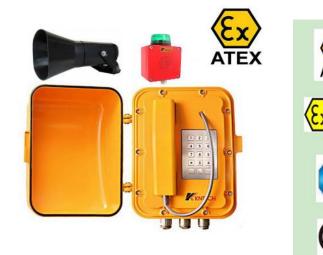

# Analogue Explosion Proof Telephone with Loudspeaker and Flash Light

### DESCRIPTION

- 1. Robust aluminium alloy die-cast body, Vandal & tamper-resistant hardware
- 2. Waterproof rating IP66 dust proof.
- 3. Full keypad with memory, dialling 10 groups of numbers stored in the memory
- 4. Magnetic reed hook-switch.
- 5. Heavy Duty handset with hearing Aid compatible receiver, Noise cancelingmicrophone.
- 6. Handset with industrial strong curly cord.
- 7. Stainless Steel keypad keep waterproof and dusty proof.
- 8. Built-in 80hm 0.5W with flash light, Support Explosion proof horn 80hm 5-30W connection.
- 9. Door cover: orient automatically and good self closing, convenient for use.
- 10. Temperature range from -20 degree to +55 degree.
- 11. Powder coated in UV stabilized polyester finish.
- 12. Application: Hazardous dust and gas atmospheres, petrochemical industry, Tunnel, metro, railway, LRT, speedway, marine, ship, offshore, mine, power plant, bridge etc.

### SPECIFICATION

Types of protection: (Ex) II 2G Ex db ib IIB T5 Gb -20°C to 55°C

DTMF dialling

MTBF:100000hours

With built-in 80hm 0.5W With flash light

Support Explosion proof horn 80hm 5-30W for your option.