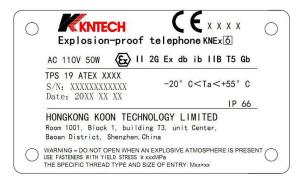

### SPECIFICATION

Types of protection: (Ex) II 2G Ex db ib IIB T5 Gb -20°C to 55°C

DTMF dialling

MTBF:100000hours

With built-in 80hm 0.5W With flash light

Support Explosion proof horn 80hm 5-30W for your option.

Housing: construction robust aluminium alley die-cast body

Unit size: 278X349X161MM

Weight: 10.65kg(not include speaker and light)

**Environment conditions:** 

Ambient temperature: -20 °C to 55 °C. Relative humidity:10%~95%

Atmospheric pressure: 86~106Kpa Circumstance noise:less than 60dB(A)

Degree of protection: IP66