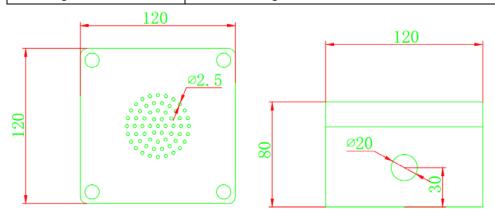

## **Weatherproof Telephone Sounder**

Model: D15-LP

| Housing            | Industrial standard coated steel body                              |
|--------------------|--------------------------------------------------------------------|
| Colour             | Red                                                                |
| Protection degree  | IP 66 (IEC 529)                                                    |
| Operating position | Wall or ceiling mounting                                           |
| Temperature range  | Operation-20 to +70°,C Storage-40 to +85°,C                        |
| Weight             | 0.5 kg                                                             |
| Signalling device  | The signalling device is telephone line is powered by electricity. |
| Power supply:      | Pair cable / Telephone line powered                                |
| Volume             | Approx. 90 dB(A), 1 m                                              |
| Call voltage       | 24 VAC to 75 VAC                                                   |
| Exchange voltage   | 24 VDC to 63 VDC                                                   |
| Mounting:          | Wall mounting                                                      |