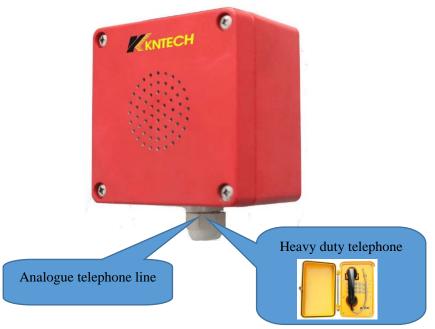

## **Weatherproof Telephone Sounder**

Model: D15-LP

| Housing            | Industrial standard coated steel body                              |
|--------------------|--------------------------------------------------------------------|
| Colour             | Red                                                                |
| Protection degree  | IP 66 (IEC 529)                                                    |
| Operating position | Wall or ceiling mounting                                           |
| Temperature range  | Operation-20 to +70°,C Storage-40 to +85°,C                        |
| Weight             | 0.5 kg                                                             |
| Signalling device  | The signalling device is telephone line is powered by electricity. |
| Power supply:      | Pair cable / Telephone line powered                                |
| Volume             | Approx. 90 dB(A), 1 m                                              |
| Call voltage       | 24 VAC to 75 VAC                                                   |
| Exchange voltage   | 24 VDC to 63 VDC                                                   |
| Mounting:          | Wall mounting                                                      |